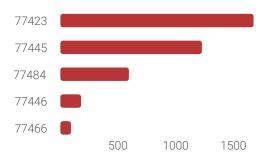

## **211 Texas/United Way HELPLINE**









#### in 2022, 211 connected 1.1 million of our neighbors with help, hope, and critical services.

211 Texas/United Way HELPLINE provides free 24/7/365 information and referral services in more than 150 languages and is the number to call when your constituents are looking for resources in your district. Using the most comprehensive database of social services in our community, HELPLINE specialists can provide information about affordable child care, after-school programs, housing, basic needs, utility assistance, disaster recovery, and an array of other services located right in the neighborhood of the caller.

Total connections for Waller County 2022: 5,562 a 15% increase

### top needs



# 211 connection demographics

# top five zip codes