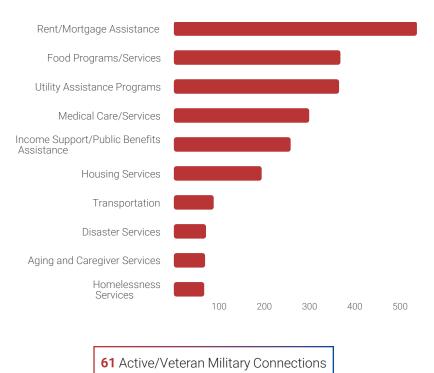

## **211 Texas/United Way HELPLINE**









#### in 2022, 211 connected 1.1 million of our neighbors with help, hope, and critical services.

211 Texas/United Way HELPLINE provides free 24/7/365 information and referral services in more than 150 languages and is the number to call when your constituents are looking for resources in your district. Using the most comprehensive database of social services in our community, HELPLINE specialists can provide information about affordable child care, after-school programs, housing, basic needs, utility assistance, disaster recovery, and an array of other services located right in the neighborhood of the caller.

Total connections for Waller County 2022: 5,562 a 15% increase

### top needs



# 211 connection demographics

# top five zip codes