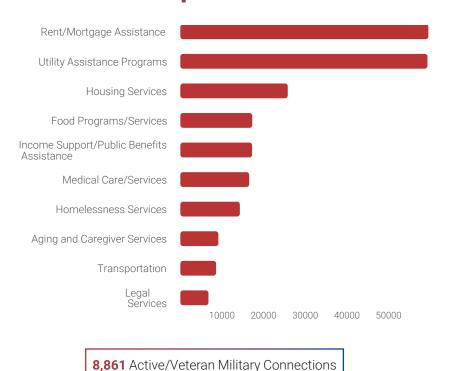

## **211 Texas/United Way HELPLINE**









#### in 2022, 211 connected 1.2 million of our neighbors with help, hope, and critical services.

211 Texas/United Way HELPLINE provides free 24/7/365 information and referral services in more than 150 languages and is the number to call when your constituents are looking for resources in your district. Using the most comprehensive database of social services in our community, HELPLINE specialists can provide information about affordable child care, after-school programs, housing, basic needs, utility assistance, disaster recovery, and an array of other services located right in the neighborhood of the caller.

Total connections for Harris County 2022: 776,358 a 4% increase

### top needs



# 211 connection demographics

## top five zip codes