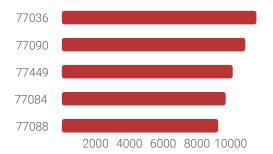

# **211 Texas/United Way HELPLINE**









#### in 2022, 211 connected 1.2 million of our neighbors with help, hope, and critical services.

211 Texas/United Way HELPLINE provides free 24/7/365 information and referral services in more than 150 languages and is the number to call when your constituents are looking for resources in your district. Using the most comprehensive database of social services in our community, HELPLINE specialists can provide information about affordable child care, after-school programs, housing, basic needs, utility assistance, disaster recovery, and an array of other services located right in the neighborhood of the caller.

Total connections for Harris County 2022: 776,358 a 4% increase

### top needs



# 211 connection demographics

## top five zip codes