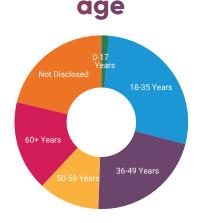

**211 Texas/United Way HELPLINE**









#### in 2022, 211 connected 1.2 million of our neighbors with help, hope, and critical services.

211 Texas/United Way HELPLINE provides free 24/7/365 information and referral services in more than 150 languages and is the number to call when your constituents are looking for resources in your district. Using the most comprehensive database of social services in our community, HELPLINE specialists can provide information about affordable child care, after-school programs, housing, basic needs, utility assistance, disaster recovery, and an array of other services located right in the neighborhood of the caller.

Total connections for Harris County 2022: 776,358 a 4% increase

### top needs



# 211 connection demographics

## top five zip codes